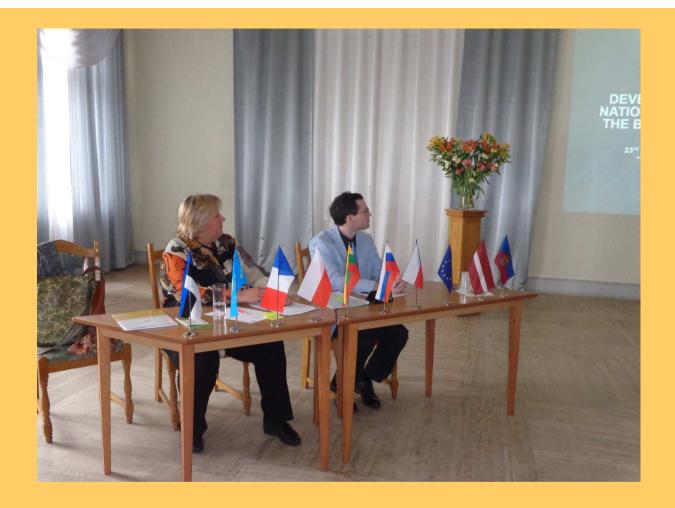

## **Research for Rural Development**

Jelgava, Latvia / 17-19 May Jelgava, Latvija / 17.-19. maijs Regulations Presentations - 10 minutes

Chairperson of Plenary session profesor Zinta Gaile Research for Rural Development 2017

The Opening Keynotes by profesor Irina Pilvere, LLU rector Research for Rural Development 2017

Plenary Session
Research for Rural Development 2017

Plenary Session
Research for Rural Development 2017

The Participants of the Conference after Plenary Session Research for Rural Development 2017