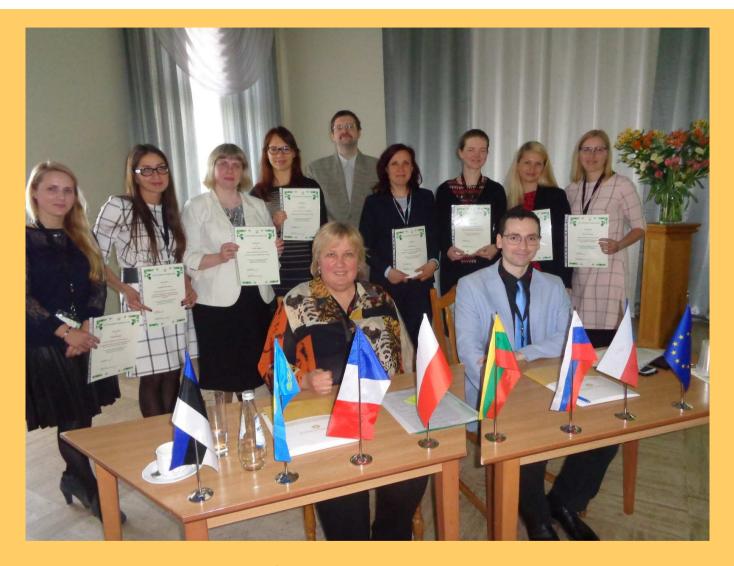

Chairpersons of Agricultural Sciences, Food Sciences Sessions Research for Rural Development 2017

The Participants of the Water management, Rural Engineering and Landscape Architecture, Education Sciences Sessions
Research for Rural Development 2017

The Participants of the Agricultural, Veterinary Medicine Sciences Sessions
Research for Rural Development 2017

Forestry and Wood Processing Session Research for Rural Development 2017

Chairpersons of Economic Sciences Session Research for Rural Development 2017

Participants after Economic Sciences Session Research for Rural Development 2017

Participants visit Department of Landscape architecture and Planning of Faculty of Environment and Civil Engineering of Latvia University of Agriculture located at the Valdeka Manor